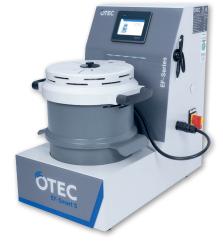

# OTEC EF-SMART S GENTLE POLISHING PROCESS FOR DELICATE PARTS

## ELECTRO FINISHING TECHNOLOGY - ECONOMICAL HIGH-GLOSS POLISHING

Made in Germany

The EF-Smart S gently smooths and polishes gemstones or delicate jewellery and workpieces with complex geometries while maintaining their shape. Perfect process reliability, processing even in the smallest of corners, and extremely short process times combine top quality with high cost-effectiveness. Manual work steps are minimised.

#### **EF-Smart S – overview:**

- Dimensions: 450 x 610 x 605 mm
- Weight: 45 kg
- Power requirements: 230 V/50-60 Hz
- Easy to program multi-step processes using the direction of rotation, voltage, processing time and speed parameters
- Process container cover with 4 mounts, each for 6 workpieces (24 workpieces processable at once)
- Easy precious metal recovery via deposition on the cathodes
- Fast and easy container changes, enabling machine retooling from gold to silver processing in minutes
- No gemstone damage and excellent polish on settings without rounding
- Suitable for cast and 3D-printed jewellery