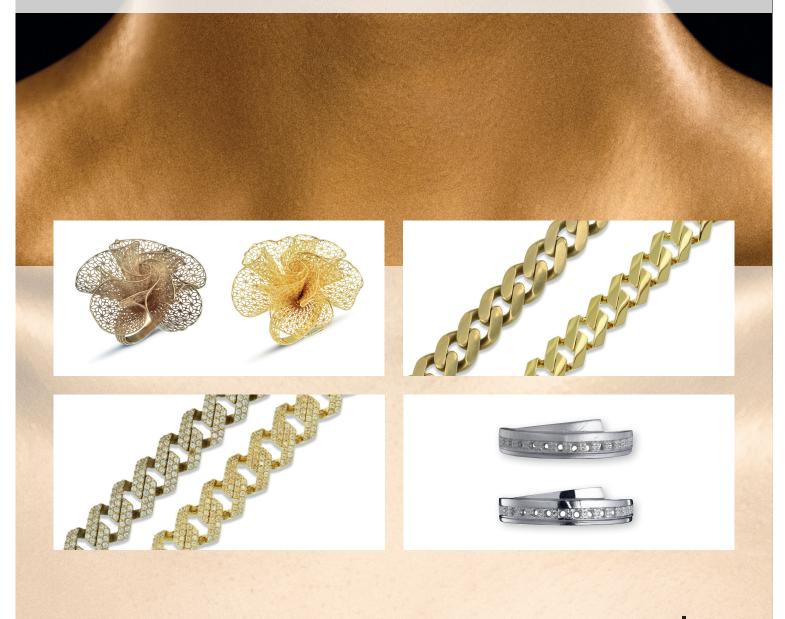

#### **EF-Smart S – overview:**

- Dimensions: 450 x 610 x 605 mm
- Weight: 45 kg
- Power requirements: 230 V/50-60 Hz
- Easy to program multi-step processes using the direction of rotation, voltage, processing time and speed parameters
- Process container cover with 4 mounts, each for 6 workpieces (24 workpieces processable at once)
- Easy precious metal recovery via deposition on the cathodes
- Fast and easy container changes, enabling machine retooling from gold to silver processing in minutes
- No gemstone damage and excellent polish on settings without rounding
- Suitable for cast and 3D-printed jewellery